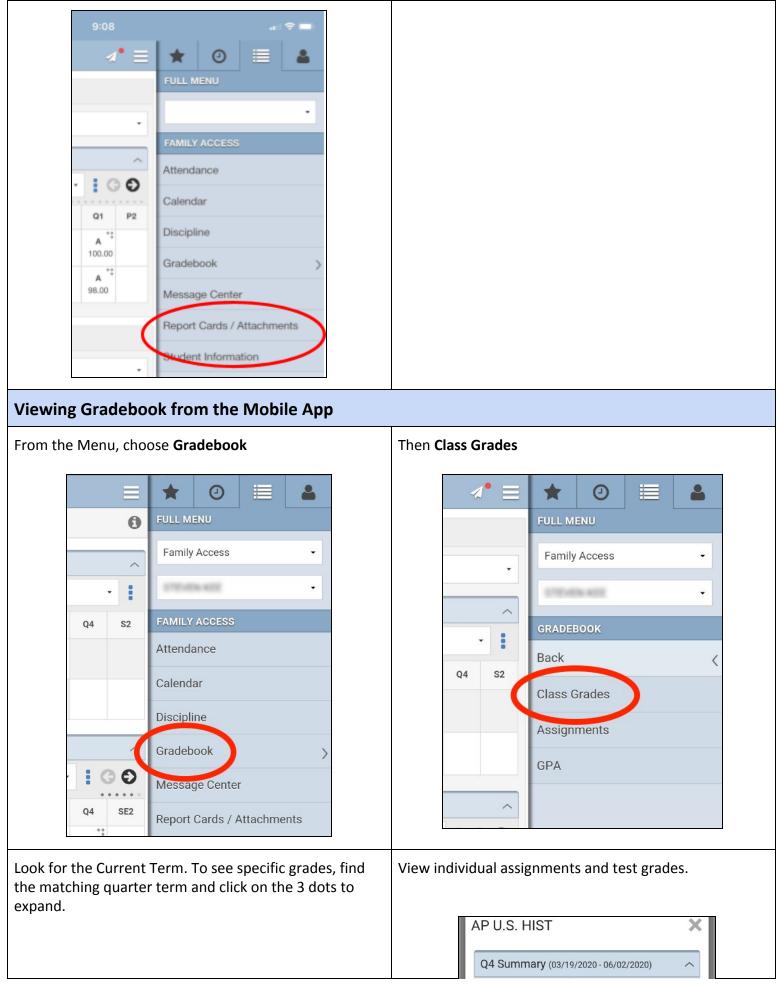

### Accessing Final Report Card on the Mobile App

| From the Menu, choose <b>Report Cards/Attachments</b> | Progress<br>marking p | A Print to View Progress<br>reports and report cards will only<br>period. At the end of the year, or<br>the attachments. | y remain until the following<br>Ily the Final Report Card will |
|-------------------------------------------------------|-----------------------|--------------------------------------------------------------------------------------------------------------------------|----------------------------------------------------------------|
|                                                       |                       | Q                                                                                                                        | 0                                                              |
|                                                       |                       | Attachments                                                                                                              | Highlights                                                     |
|                                                       |                       | Report<br>Description : 2019-2020 F<br>Created On : 06/08/2020 f                                                         | inal Report card                                               |
|                                                       |                       | Prin                                                                                                                     | ıt                                                             |
|                                                       |                       | Report<br>Description : 2018-2019 F                                                                                      |                                                                |
|                                                       |                       | Created On : 07/08/2019 I                                                                                                | Mon 4:53 pm                                                    |