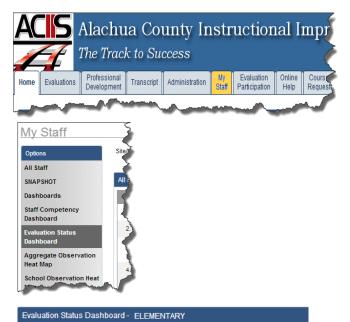

This document will show you have to access the appraisal interactive dashboard.

Step 1: Sign into ACIIS and navigate to My Staff channel.

Step 2. Select Evaluation Status Dashboard

Step 3: From the Plan drop-down menu, select the appraisal plan you want to export. After selecting the plan, scroll down towards the bottom and select the Excel Export icon.