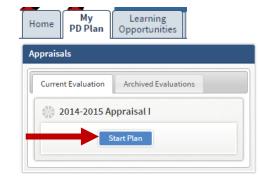

## I have teachers missing from Evaluation Participation?

Teachers have to start their plan in order for you to access their appraisals. As soon teachers start their plan, their appraisal record will auto-populate the above page.