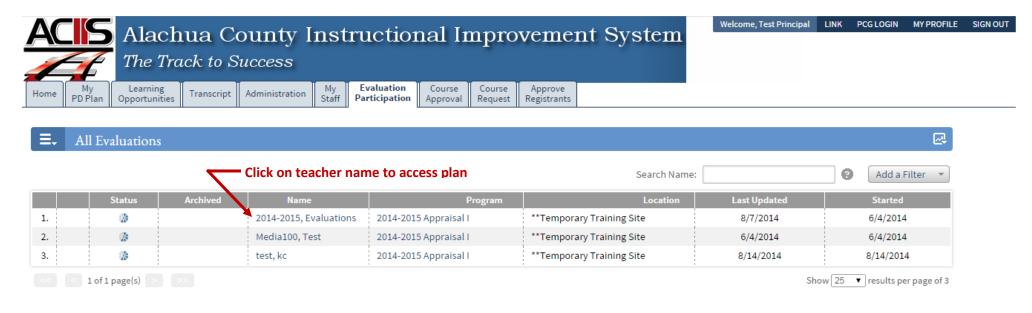

## I have teachers missing from Evaluation Participation?

Teachers have to start their plan in order for you to access their appraisals. As soon teachers start their plan, their appraisal record will auto-populate the above page.